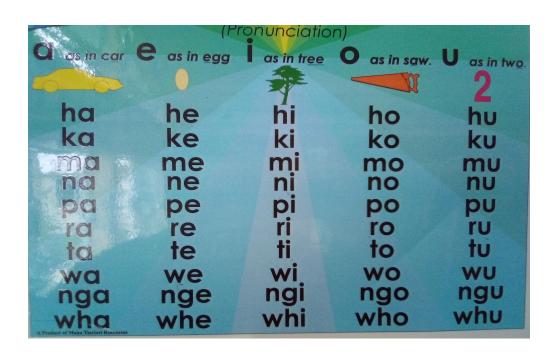

|        |  |
| use         |       |            |            |           |        |  |
| color       | w     |            |            |           |        |  |
| hope        | 2     |            |            |           |        |  |
| art         |       |            |            |           |        |  |
| end         |       |            |            |           |        |  |
| faits       | h     |            |            |           |        |  |
| law         |       |            |            |           |        |  |
| fanc        | cy    |            |            |           |        |  |
| pity        |       |            |            |           |        |  |
| bear        |       |            |            |           |        |  |

#### Te Reo

Practice your Māori alphabet