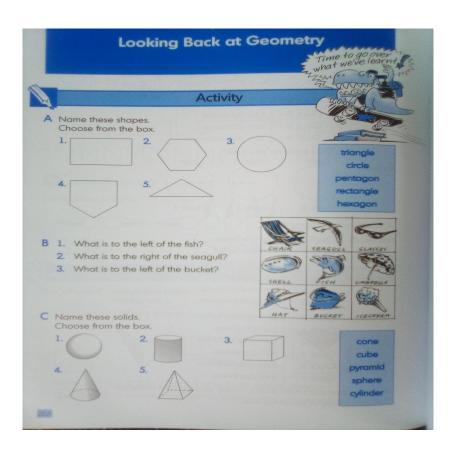

### Maths



# Reading



# Reading

#### Answer the following:

- What is the first thing I do when I get up?
- Where does Ollie sleep during the day?
- 3. Why is Ollie a naughty dog?

Activity: Think of a pet you would like. Now draw a picture of him or her. What would you call it?

# Writing

### WALT: To persuade by arguing one side of an issue

SC: We are able to write an article on the positives and negatives of digital gaming

Statement of position – How do the writers feel about the topic?

Series of arguments – Arguments to support the writer's opinion

Concluding statement – How do the writers feel about the topic now?





# Handwriting

| Suffixes of | again | nake new w | ords where | possible. |        |  |
|-------------|-------|------------|------------|-----------|--------|--|
| less