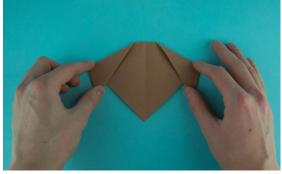

## **Instructions**

**Step 1**: Take the brown piece of paper and fold in half making a triangle.

Step 2: Fold the triangle in half again.

**Step 3**: Open back up to the big triangle.

**Step 4**: Fold the Right Dog Ear by folding the right corner down towards the point.

**Step 5:** Fold Left Dog Ears by folding the left corner down towards the point.

**Step 6**: To create the nose of the dog, take the point and fold up  $\frac{1}{4}$  of the way following the crease.

**Step 7:** Using the glue, marker and googly eyes create the face of your dog.