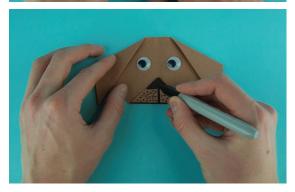

**Step 5:** Fold Left Dog Ears by folding the left corner down towards the point.

**Step 6**: To create the nose of the dog, take the point and fold up  $\frac{1}{4}$  of the way following the crease.

**Step 7:** Using the glue, marker and googly eyes create the face of your dog.