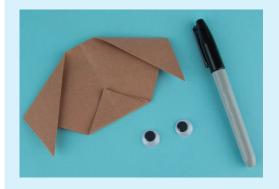

**Step 5:** Fold Left Dog Ears by folding the left corner down towards the point.

**Step 6**: To create the nose of the dog, take the point and fold up  $\frac{1}{4}$  of the way following the crease.

**Step 7:** Using the glue, marker and googly eyes create the face of your dog.