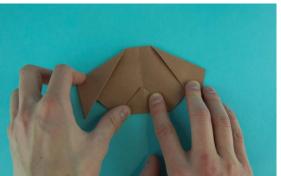

**Step 5:** Fold Left Dog Ears by folding the left corner down towards the point.

**Step 6**: To create the nose of the dog, take the point and fold up  $\frac{1}{4}$  of the way following the crease.

**Step 7:** Using the glue, marker and googly eyes create the face of your dog.