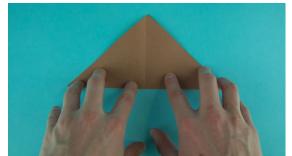

## **Instructions**

**Step 1**: Take the brown piece of paper and fold in half making a triangle.

Step 2: Fold the triangle in half again.

**Step 3**: Open back up to the big triangle.

**Step 4**: Fold the Right Dog Ear by folding the right corner down towards the point.

**Step 5:** Fold Left Dog Ears by folding the left corner down towards the point.

**Step 6**: To create the nose of the dog, take the point and fold up  $\frac{1}{4}$  of the way following the crease.

**Step 7:** Using the glue, marker and googly eyes create the face of your dog.