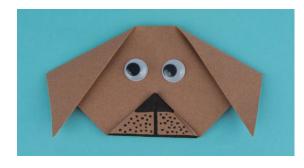

## Chinese New Year - Simple Dog



## You will need:

- Brown square of paper
- Googly Eyes
- Glue Stick
- Black Marker





## **Instructions**

**Step 1**: Take the brown piece of paper and fold in half making a triangle.



Step 2: Fold the triangle in half again.



**Step 3**: Open back up to the big triangle.







**Step 4**: Fold the Right Dog Ear by folding the right corner down towards the point.



**Step 5:** Fold Left Dog Ears by folding the left corner down towards the point.



**Step 6**: To create the nose of the dog, take the point and fold up  $\frac{1}{4}$  of the way following the crease.



**Step 7:** Using the glue, marker and googly eyes create the face of your dog.



The final dog will look like this.