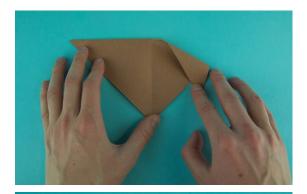

**Step 5:** Fold Left Dog Ears by folding the left corner down towards the point.

**Step 6**: To create the nose of the dog, take the point and fold up  $\frac{1}{4}$  of the way following the crease.

**Step 7:** Using the glue, marker and googly eyes create the face of your dog.