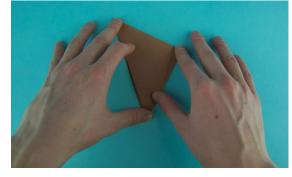

## **Instructions**

**Step 1**: Take the brown piece of paper and fold in half making a triangle.

Step 2: Fold the triangle in half again.

**Step 3**: Open back up to the big triangle.

**Step 4**: Fold the Right Dog Ear by folding the right corner down towards the point.