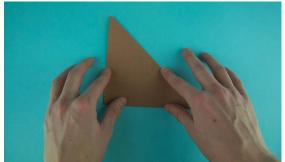

## **Instructions**

**Step 1**: Take the brown piece of paper and fold in half making a triangle.

Step 2: Fold the triangle in half again.

**Step 3**: Open back up to the big triangle.

**Step 4**: Fold the Right Dog Ear by folding the right corner down towards the point.