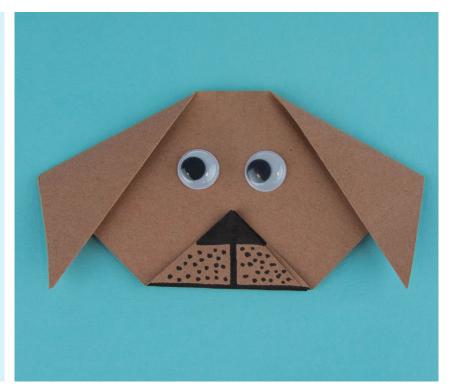

## Chinese New Year - Simple Dog



## You will need:

- Brown square of paper
- Googly Eyes
- Glue Stick
- Black Marker





## **Instructions**

**Step 1**: Take the brown piece of paper and fold in half making a triangle.



Step 2: Fold the triangle in half again.



**Step 3**: Open back up to the big triangle.







**Step 4**: Fold the Right Dog Ear by folding the right corner down towards the point.



**Step 5:** Fold Left Dog Ears by folding the left corner down towards the point.



**Step 6**: To create the nose of the dog, take the point and fold up  $\frac{1}{4}$  of the way following the crease.



**Step 7:** Using the glue, marker and googly eyes create the face of your dog.



The final dog will look like this.